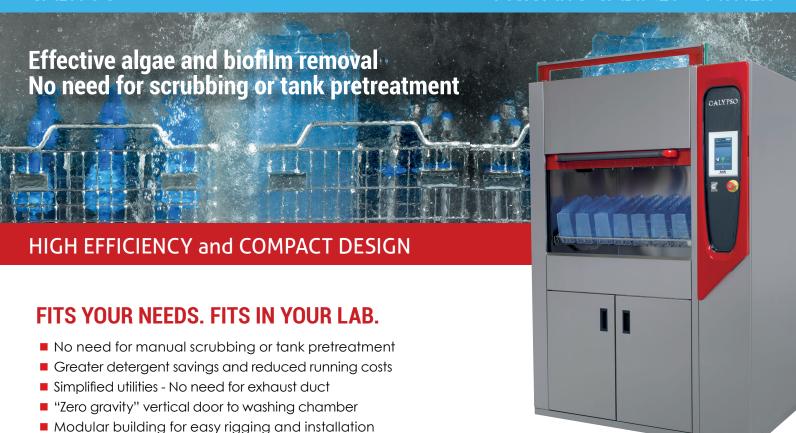

## PRODUCT FEATURES

- Suitable for tanks and accessories
- · Vertical door at ergonomic height
- Wide see-through glass door for full load inspection
- POLARIS interface for remote connectivity
- Multiple customizable washing cycles
- Externally validated disinfection process
- Final rinse with reverse osmosis (RO) water
- Frontal access to technical chamber
- On-board compartment to store detergents
- Maximum Exterior Installed Dimensions (frontal view)
  53" W x 35" D x 78" H
  (1350mm x 892mm x 1980mm)
  Minimum recommended ceiling height 2300mm
- Maximum Rigging Dimensions (frontal view)
  53" W x 33" D x 77" H
  (1350mm x 835mm x 1950mm)

## BENEFITS

- Utilizes 80% less detergent than prior models
- Simplified install No need for exhaust duct
- Compact dimensions Fits standard door width
- Reduced operational footprint
- Ergonomic height for tank loading and unloading
- Wall-to-wall installation Frontal access to maintenance chamber

Independently validated software-driven process delivers perfectly clean and residue-free tanks